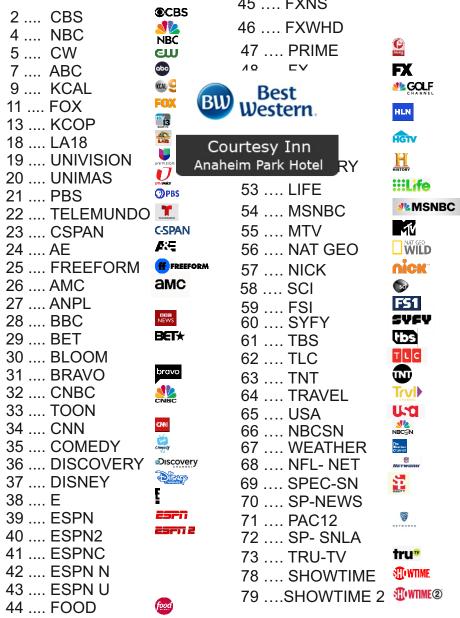

## **NEARBY ATTRACTIONS**

Channel listing is subject to change. Contact the front desk for current listings.

#### **TV CHANNELS**

| Arby's Roast Beef                       | 310-645-8626 | Is  | sland's Restaurant                                                                                         | 310-670-8580   |
|-----------------------------------------|--------------|-----|------------------------------------------------------------------------------------------------------------|----------------|
| Baskin Robbins                          | 310-674-3131 | Ja  | ack in the Box                                                                                             | 310-337-0864 / |
| Benihana                                | 310-260-1423 |     |                                                                                                            | 310-419-8153   |
| Bilal Cuisine (Indian)                  | 310-641-4435 |     | abuki Restaurant                                                                                           | 310-641-5524   |
| Buggy Whip                              | 310-45-7131  | La  | a Fonda of Inglew ood                                                                                      | 310-419-7596   |
| Café Cancun (Mexican)                   | 310-645-1038 | L   | ouisiana Fried Chicken                                                                                     | 310-673-0392   |
| California Pizza Kitchen                | 310-301-1563 | N   | landarin Dish                                                                                              | 310-670-2039   |
| Carl's Jr.                              | 310-672-2742 | M   | McCormics & Schmiks Mariscos Moni Natalis Thai New Millenium Pizza Norma's Restaurant  **Papa John's Pizza | 310-859-0434   |
| Casa Gamino*                            | 310-671-7661 | M   |                                                                                                            | 310-419-3067   |
| Chart House                             | 310-822-4144 | N   |                                                                                                            | 310-202-7003   |
| Cheese Cake Factory                     | 310-306-3344 | N   |                                                                                                            | 310-672-1710   |
| Chilli's                                | 310-674-2505 | N   |                                                                                                            | 310-673-1402   |
| Chuck E Cheese's                        | 310-337-0497 | **P |                                                                                                            | 310-412-7400   |
| Cold Stone Creamery                     | 310-671-1010 | Р   | 'aul Martin's American Gril                                                                                | I 310-643-9300 |
| Del Taco                                | 310-677-7884 | Р   | F Chang's China Bistro                                                                                     | 310-854-6467   |
| Denny's Restaurant                      | 323-776-4888 | Р   | Pizza Hut                                                                                                  | 310-674-7400   |
| Derrick's Jamaican Cuisine 310-641-7572 |              | Р   | izzarito                                                                                                   | 310-823-7333   |
| Dinah's Family Restaurant 310-645-0456  |              | Р   | Pollo Campero                                                                                              | 310-671-1047   |
| Domino's Pizza                          | 310-673-9090 | C   | uizno's Classic Subs                                                                                       | 310-338-8703   |
| Don Amigo                               | 310-673-7600 | R   | Rally's Hamburgers Shakey's Pizza Shanghai Red's Sizzlers Starbucks Coffee TGI Friday's                    | 310-677-8272   |
| El Pollo Loco                           | 310-645-2654 | S   |                                                                                                            | 310-390-3315   |
| El Torito                               | 310-823-8941 | S   |                                                                                                            | 310-823-4522   |
| **Flow er Drum (Chinese)                | 310-672-8882 | S   |                                                                                                            | 310-398-6111   |
| ,                                       |              | S   |                                                                                                            | 424-500-0151   |
| George Petrelli's Steak                 | 310-397-1438 | Т   |                                                                                                            | 310-337-1143   |
| **Hank's Pizza                          | 310-679-2222 | Т   | hai Dishes                                                                                                 | 310-342-0046   |
| In-N-Out Burger                         | 800-786-1000 | To  | ottino Pizza & Italian                                                                                     | 310-671-7969   |
| IHOP                                    | 310-410-4457 |     |                                                                                                            |                |